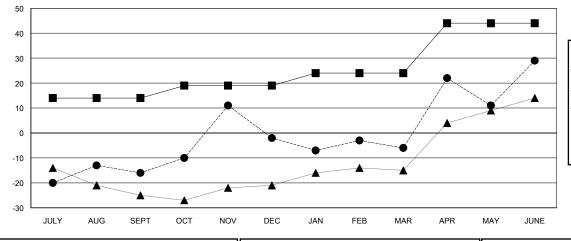

### GOALS AND ACTUAL MEMBERS CUMULATIVE

999 (68.42%)

461 (31.58%)

| DROPPED CLUBS: 1 |     |
|------------------|-----|
| DROPPED MEMBERS  |     |
| DECEASED         | 25  |
| CLUB CANCELLED   | 0   |
| OTHER            | 162 |
| TOTAL            | 187 |

### LOCATION CONNECTICUT

**GMT CA** 

| Clubs                 |               |           |               | Members               |                           |                         |                                              |
|-----------------------|---------------|-----------|---------------|-----------------------|---------------------------|-------------------------|----------------------------------------------|
| RESULTS FOR 2017-2018 |               |           |               | RESULTS FOR 2017-2018 |                           |                         |                                              |
| QUARTER               | NEW CLUB GOAL | NEW CLUBS | DROPPED CLUBS | QUARTER               | MEMBER GROWTH NET<br>GOAL | MEMBER GROWTH<br>ACTUAL | DROPPED MEMBERS ACTUAL (including transfers) |
| JULY/AUG/SEPT         | 1             | 1         | 0             | JULY/AUG/SEPT         | 14                        | 48                      | 63                                           |
| OCT/NOV/DEC           | 0             | 2         | 0             | OCT/NOV/DEC           | 5                         | 54                      | 37                                           |
| JAN/FEB/MAR           | 0             | 0         | 1             | JAN/FEB/MAR           | 5                         | 33                      | 37                                           |
| APR/MAY/JUNE          | 0             | 1         | 0             | APR/MAY/JUNE          | 20                        | 90                      | 50                                           |