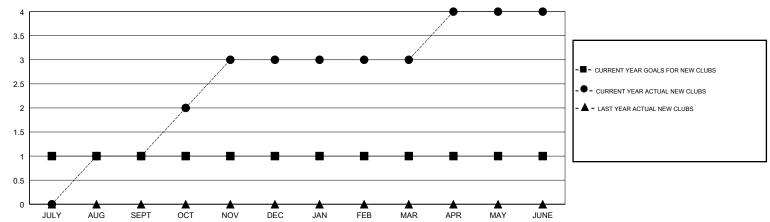

#### GOALS AND ACTUAL NEW CLUBS CUMULATIVE

### LOCATION CONNECTICUT

**GMT CA** 

| Clubs                 |               |           |               | Members               |                           |                         |                                              |
|-----------------------|---------------|-----------|---------------|-----------------------|---------------------------|-------------------------|----------------------------------------------|
| RESULTS FOR 2017-2018 |               |           |               | RESULTS FOR 2017-2018 |                           |                         |                                              |
| QUARTER               | NEW CLUB GOAL | NEW CLUBS | DROPPED CLUBS | QUARTER               | MEMBER GROWTH NET<br>GOAL | MEMBER GROWTH<br>ACTUAL | DROPPED MEMBERS ACTUAL (including transfers) |
| JULY/AUG/SEPT         | 1             | 1         | 0             | JULY/AUG/SEPT         | 14                        | 48                      | 63                                           |
| OCT/NOV/DEC           | 0             | 2         | 0             | OCT/NOV/DEC           | 5                         | 54                      | 37                                           |
| JAN/FEB/MAR           | 0             | 0         | 1             | JAN/FEB/MAR           | 5                         | 33                      | 37                                           |
| APR/MAY/JUNE          | 0             | 1         | 0             | APR/MAY/JUNE          | 20                        | 90                      | 50                                           |